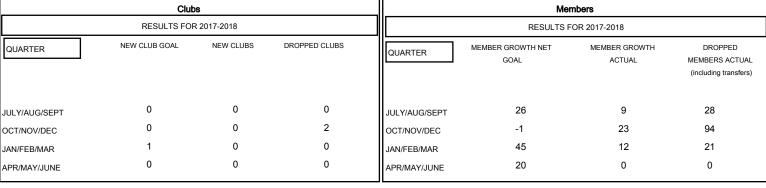

# MONTHLY MEMBERSHIP PROGRESS REPORT

## District 60 A

Results as of: 02/28/2018

# GMT: STACEY JONES LOCATION GUYANA GMT CA



# GOALS AND ACTUAL NEW CLUBS CUMULATIVE



## GOALS AND ACTUAL MEMBERS CUMULATIVE



| DROPPED CLUBS: 2  DROPPED MEMBERS |     | 14 CLUBS OF 61 ADDED 1 OR MORE<br>NEW MEMBERS | GENDER DISTRIBUTION  MALE 762 (47.54%)  FEMALE 841 (52.46%)  Women Percentage Fiscal Year Goal: 52% |    |
|-----------------------------------|-----|-----------------------------------------------|-----------------------------------------------------------------------------------------------------|----|
| DECEASED                          | 16  | CLICK HERE FOR CUMULATIVE MEMBERSHIP DATA     | TOTAL FAMILY UNIT MEMBERS                                                                           | 66 |
| CLUB CANCELLED                    | 47  |                                               | FAMILY MEMBERS PAYING HA