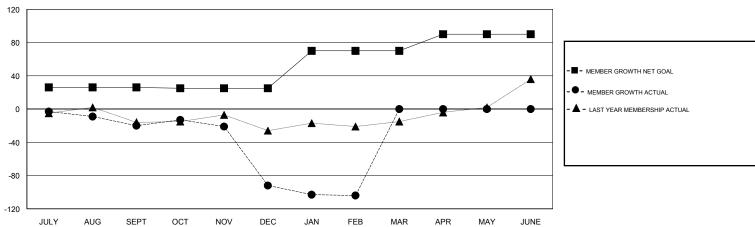

## GOALS AND ACTUAL MEMBERS CUMULATIVE

| DROPPED CLUBS: 2  DROPPED MEMBERS |     | 14 CLUBS OF 61 ADDED 1 OR MORE<br>NEW MEMBERS | GENDER DISTRIBUTION  MALE 762 (47.54%)  FEMALE 841 (52.46%)  Women Percentage Fiscal Year Goal: 52% |    |
|-----------------------------------|-----|-----------------------------------------------|-----------------------------------------------------------------------------------------------------|----|
| DECEASED                          | 16  | CLICK HERE FOR CUMULATIVE MEMBERSHIP DATA     | TOTAL FAMILY UNIT MEMBERS                                                                           | 66 |
| CLUB CANCELLED                    | 47  |                                               | FAMILY MEMBERS PAYING HALF                                                                          | 34 |
| OTHER                             | 80  |                                               | DUES                                                                                                | 0. |
| TOTAL                             | 143 |                                               |                                                                                                     |    |